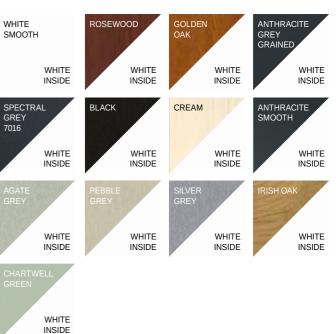

#### **Rustique Colour Collection** Woodgrain outside, White Smooth inside WHITE SMOOTH ROSEWOOD ANTHRACITE GREY WHITE INSIDE WHITE WHITE WHITE INSIDE INSIDE INSIDE ANTHRACITE SMOOTH BLACK CREAM WHITE WHITE WHITE WHITE INSIDE INSIDE INSIDE INSIDE WHITE WHITE WHITE WHITE INSIDE INSIDE INSIDE INSIDE

#### Woodgrain outside, White Grain inside

Colour both sides

| ROSEWOOD<br>ROSEWOOD<br>INSIDE             | GOLDEN<br>OAK<br>GOLDEN<br>OAK INSIDE | IRISH OAK<br>IRISH<br>OAK INSIDE | AGATE<br>GREY<br>AGATE<br>GREY INSIDE |
|--------------------------------------------|---------------------------------------|----------------------------------|---------------------------------------|
| ANTHRACITE<br>SMOOTH<br>A/SMOOTH<br>INSIDE | BLACK<br>BLACK<br>INSIDE              | CREAM<br>CREAM<br>INSIDE         |                                       |