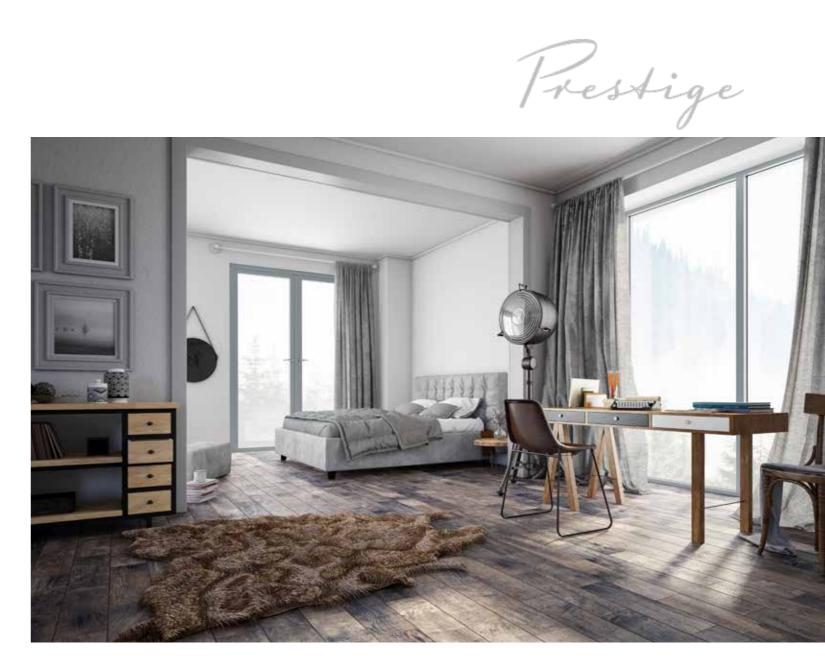

# SHEERLINE PRESTIGE WINDOWS AND DOORS

## TRANSFORM YOUR HOME WITH OUR STYLISH ALUMINIUM WINDOWS AND DOORS

Choosing the right aluminium windows for your home is an important decision. An investment that makes a real difference to how warm and secure you feel, as well as improving the look of your property. That is why we have carefully designed the Prestige window and door system to combine stylish looks with the latest

technical innovation. Building on years of experience, we've incorporated many unique features to create an incredibly thermally efficient, secure system, with unparalleled aesthetic appeal, that's available in a wide range of colours.

Designed for discerning homeowners that aren't willing to compromise, the Prestige range is tailored for those who demand more for their homes.

Built around our innovative Thermavic® multichamber thermal break, we use a patented, strong and durable construction method, enabling us to hand tune each corner, ensuring every single window and door is finished to the highest standards.

Each Prestige installation is individually tailored to the exact requirements of your property. A range of different outer frame sizes accommodate different plaster lines and window reveals - ensuring a perfect, neat finish.

Our versatile 72 - 80mm wide system is available in casement, French and fixed windows and has been designed to be sympathetic to the modern trend for light, airy interiors. Using slim sashes allows more light to flood into your home, helping create that important sense of space and tranquillity.

## EXCEPTIONAL THERMAL PERFORMANCE COMBINED WITH REFINED LOOKS

Prestige combines aluminium's clean lines with exceptional thermal performance for up to an A+ Window Energy Rating.

Our innovative Thermavic<sup>®</sup> multi-chamber thermal design, hidden away inside each window and door, helps keep you and your property well insulated against the worst of the UK weather. This closed-cell, insulating chamber acts as a thermal break and works in conjunction with high performance glazing to create class leading thermal performance, far superior to traditional polyamide thermal breaks. Sheerline's cills also feature this same technology coupled with innovative in-built weather sealing keeping draughts and rain safely outside.