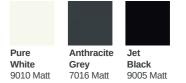

# **SHEERLINE LANTERN**

# SUSTAINABLE, STYLISH AND SECURE ROOF LANTERN

Sheerline Roof Lantern is a warmer, slimmer and much more secure roof lantern.

Thermalock<sup>®</sup> multi-chamber thermal technology helps keep heating bills low, while deep internal bars create a strong structure for spans up to 3.2 x 6m without tie bars.

Ultra-low line aesthetics give a stylish architectural appearance, enhanced with hard wearing powdercoated aluminium inside and out.

## **KEY FEATURES AND BENEFITS**

- Thermalock<sup>®</sup> multi-chamber technology for thermal efficiency
- Ultra strong structure spans up to 3.2 x 6m without tie bars
- Ultra low line aesthetics for architectural styling
- Hardwearing powder coating inside and out
- Designed for security
- High security anti-tamper screws, anti-tamper glazing, security tape and glass lock
- Secure ridge end
- Laminate glass upgrade option
- U-value of 1.0W/(m2K) with 28mm glazing\*

- Maximum size of 2.4 x 6m at 25 degree pitch
- Weather rated for the whole of the UK
- Made with Welsh mined aluminium
- Designed to minimise waste
- Integrated LED lighting channel