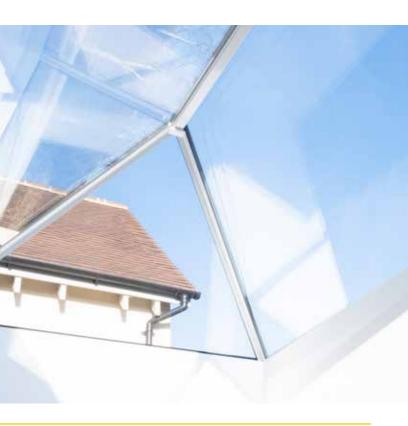

# **SHEERLINE LANTERN**

# SUSTAINABLE, STYLISH AND SECURE ROOF LANTERN

Sheerline Roof Lantern is a warmer, slimmer and much more secure roof lantern.

Thermalock<sup>®</sup> multi-chamber thermal technology helps keep heating bills low, while deep internal bars create a strong structure for spans up to 3.2 x 6m without tie bars.

Ultra-low line aesthetics give a stylish architectural appearance, enhanced with hard wearing powdercoated aluminium inside and out.