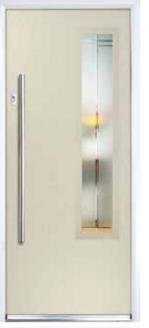

# **uPVC FRENCH AND ENTRANCE DOORS**

## **FRENCH DOORS**

Our uPVC French doors utilise the standard sash design to create sleek frames for a modern look. Expand your view onto a garden or terrace area with openings up to two metres wide. French doors are perfect in the summer, when you can open them wide and bring a bit of the outside in.

French Door Handle

- Curved handles available in white, bronze, gold\*, chrome\*, black and satin silver
- Straight Handle available in white, gold, chrome and black
- PAS24 Compliant
- Vorks with Kubu (see page 27 for more details)

# **ENTRANCE DOORS**

Our low maintenance uPVC Entrance doors are available in a huge variety of styles, colour options and woodgrain finishes to suit every home.

- ✓ Choose from half glazed or fully glazed in a wide range of glazing options
- ✓ Multi-point locking systems are fitted as standard for your peace of mind The draught proof design will help to improve the energy efficiency of your home
- PAS24 Compliant