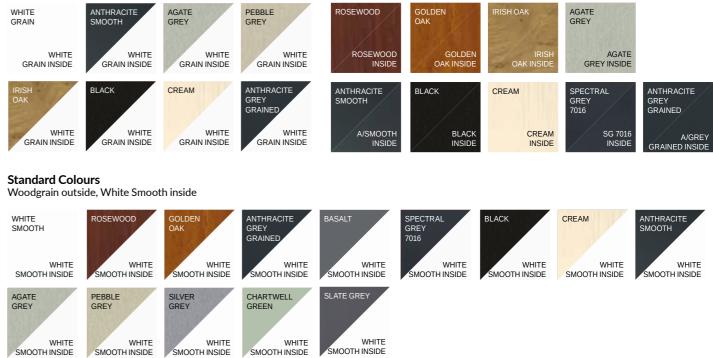

# System 10 Colour Collection

Woodgrain outside, White Smooth inside

Woodgrain outside, White Grain inside

#### **Rustique Colour Collection** Woodgrain outside, White Smooth inside WHITE SMOOTH ROSEWOOD ANTHRACITE GREY WHITE INSIDE WHITE WHITE WHITE INSIDE INSIDE INSIDE ANTHRACITE SMOOTH BLACK CREAM WHITE WHITE WHITE WHITE INSIDE INSIDE INSIDE INSIDE WHITE WHITE WHITE WHITE INSIDE INSIDE INSIDE INSIDE

#### Woodgrain outside, White Grain inside

Colour both sides

| ROSEWOOD<br>ROSEWOOD<br>INSIDE             | GOLDEN<br>OAK<br>GOLDEN<br>OAK INSIDE | IRISH OAK<br>IRISH<br>OAK INSIDE | AGATE<br>GREY<br>AGATE<br>GREY INSIDE |
|--------------------------------------------|---------------------------------------|----------------------------------|---------------------------------------|
| ANTHRACITE<br>SMOOTH<br>A/SMOOTH<br>INSIDE | BLACK<br>BLACK<br>INSIDE              | CREAM<br>CREAM<br>INSIDE         |                                       |

### Heritage Colour Collection

Woodgrain outside, White Grain inside

\*Please note that the Black profile we supply is Beck Brown. This is a very dark colour and as close to black as can be manufactured. Ask your Installer if you require further details