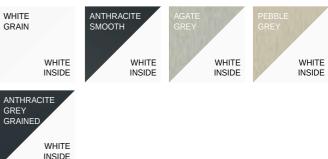

# System 10 Colour Collection

Woodgrain outside, White Smooth inside

Woodgrain outside, White Grain inside