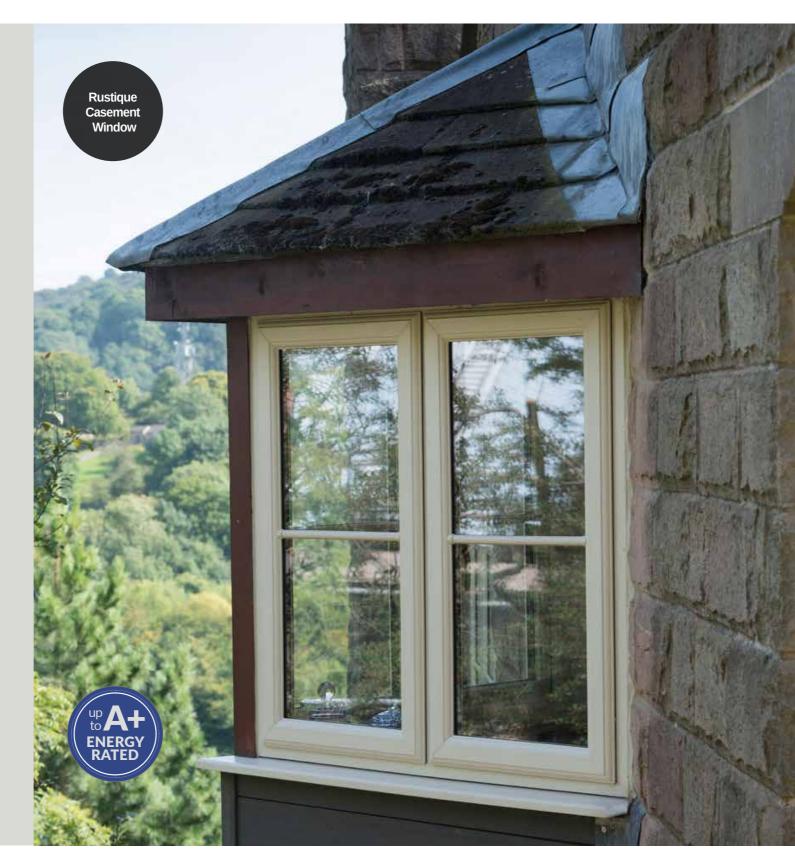

e, White Smooth inside WHITE SMOOTH ROSEWOOD ANTHRACITE GREY WHITE INSIDE WHITE WHITE WHITE INSIDE INSIDE INSIDE ANTHRACITE SMOOTH BLACK CREAM WHITE WHITE WHITE WHITE INSIDE INSIDE INSIDE INSIDE WHITE WHITE WHITE WHITE INSIDE INSIDE INSIDE INSIDE

#### Woodgrain outside, White Grain inside



Colour both sides

| ROSEWOOD<br>ROSEWOOD<br>INSIDE             | GOLDEN<br>OAK<br>GOLDEN<br>OAK INSIDE | IRISH OAK<br>IRISH<br>OAK INSIDE | AGATE<br>GREY<br>AGATE<br>GREY INSIDE |
|--------------------------------------------|---------------------------------------|----------------------------------|---------------------------------------|
| ANTHRACITE<br>SMOOTH<br>A/SMOOTH<br>INSIDE | BLACK<br>BLACK<br>INSIDE              | CREAM<br>CREAM<br>INSIDE         |                                       |



\*Please note that the Black profile we supply is Beck Brown. This is a very dark colour and as close to black as can be manufactured. Ask your Installer if you require further details. Our beautiful Rustique uPVC windows feature outward opening sashes, which stand proud of the face of the window frame and are the more typical style found in houses today.

This range is ideal for period properties and those who want to add character and enhance the appearance of their homes. The stunning and individual aesthetic of this range makes it a market leader.

- Exquisite Georgian bar option
- ✓ Optional sash horn available
- ✓ Tilt and Turn options
- ✓ Night vent facility
- High security locks for total piece of mind
- Contains recycled uPVC for sustainability
- ✓ 32mm Triple glazing option
- A