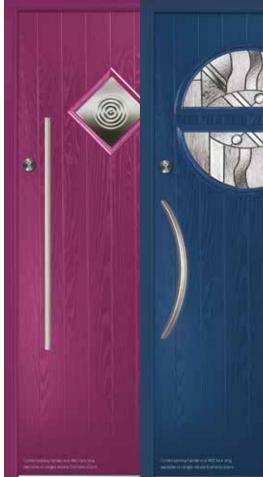

# **uPVC FRENCH AND ENTRANCE DOORS**

## **FRENCH DOORS**

Our uPVC French doors utilise the standard sash design to create sleek frames for a modern look. Expand your view onto a garden or terrace area with openings up to two metres wide. French doors are perfect in the summer, when you can open them wide and bring a bit of the outside in.

# **ENTRANCE DOORS**

Our low maintenance uPVC Entrance doors are available in a huge variety of styles, colour options and woodgrain finishes to suit every home.

- ✓ Choose from half glazed or fully glazed in a wide range of glazing options
- ✓ Multi-point locking systems are fitted as standard for your peace of mind The draught proof design will help to improve the energy efficiency of your home
- PAS24 Compliant