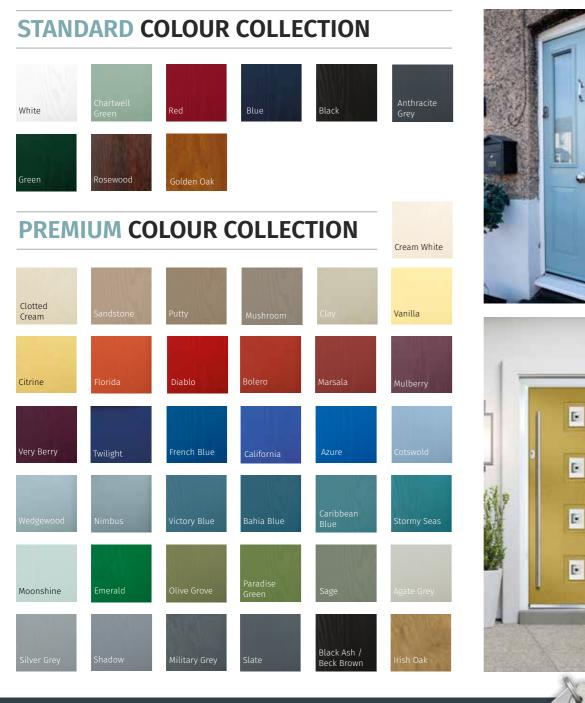

# System 10 Colour Collection

Woodgrain outside, White Smooth inside

Woodgrain outside, White Grain inside

#### **Rustique Colour Collection** Woodgrain outside, White Smooth inside WHITE SMOOTH ROSEWOOD ANTHRACITE GREY WHITE INSIDE WHITE WHITE WHITE INSIDE INSIDE INSIDE ANTHRACITE SMOOTH BLACK CREAM WHITE WHITE WHITE WHITE INSIDE INSIDE INSIDE INSIDE WHITE WHITE WHITE WHITE INSIDE INSIDE INSIDE INSIDE

#### Woodgrain outside, White Grain inside

Colour both sides

| ROSEWOOD<br>ROSEWOOD<br>INSIDE             | GOLDEN<br>OAK<br>GOLDEN<br>OAK INSIDE | IRISH OAK<br>IRISH<br>OAK INSIDE | AGATE<br>GREY<br>AGATE<br>GREY INSIDE |
|--------------------------------------------|---------------------------------------|----------------------------------|---------------------------------------|
| ANTHRACITE<br>SMOOTH<br>A/SMOOTH<br>INSIDE | BLACK<br>BLACK<br>INSIDE              | CREAM<br>CREAM<br>INSIDE         |                                       |

### Heritage Colour Collection

Woodgrain outside, White Grain inside

\*Please note that the Black profile we supply is Beck Brown. This is a very dark colour and as close to black as can be manufactured. Ask your Installer if you require further details