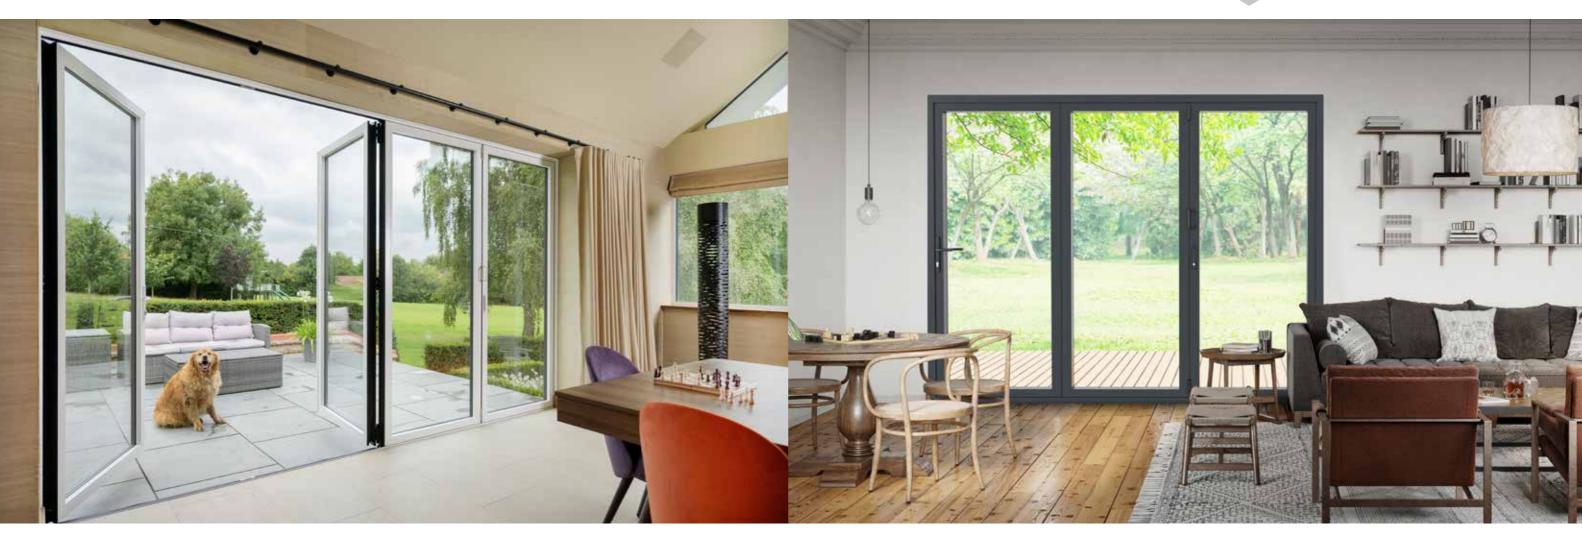

# **DESIGNER RANGE ALUMINIUM LIFT AND SLIDE DOORS**

### **SECURITY**

A state-of-the-art multi-point locking system combined with an anti-lift design make these sliding doors some of the most secure on the market.

### **INSULATION**

Our exclusively designed polyamide thermal break system and multi-chambered profile enables us to achieve industryleading thermal performance in all our aluminium windows and doors. Combine this with high performance glazing and our sliding patio doors will help keep your house cosy and warm.

### **DESIGN OPTIONS**

Choose from a comprehensive range of designs using one, two or even three tracks with multiple sliding doors. Our sliding doors come in industry-leading maximum sizes, maximising the glass area and giving you unobstructed views.