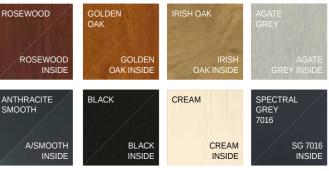

#### Woodgrain outside, White Grain inside

Colour both sides

| ROSEWOOD<br>ROSEWOOD<br>INSIDE             | GOLDEN<br>OAK<br>GOLDEN<br>OAK INSIDE | IRISH OAK<br>IRISH<br>OAK INSIDE | AGATE<br>GREY<br>AGATE<br>GREY INSIDE |
|--------------------------------------------|---------------------------------------|----------------------------------|---------------------------------------|
| ANTHRACITE<br>SMOOTH<br>A/SMOOTH<br>INSIDE | BLACK<br>BLACK<br>INSIDE              | CREAM<br>CREAM<br>INSIDE         |                                       |