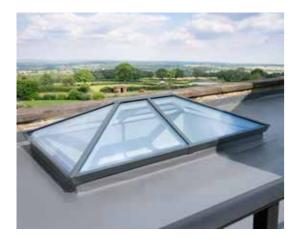

# **uPVC SKYPODS**

### Imagine creating a stylish new living space that's flooded with natural light

Imagine an inspiring contemporary design feature that will not only enhance your lifestyle but add value to your home too.

Some would call it the 'wow' factor. We call it Skypod.

When it comes to design, Skypod is a breath of fresh air. Without any crestings or finials on the roof, you get clean lines and lots of natural light. It also increases the height of your room too. There's plenty of ways you can customise your ceiling windows to fit the look and feel you want for your home. You can choose between two bar or three bar gable pitched styles, plus a range of external frame colours. You can also choose clear, blue, bronze or neutral double-glazed glass.