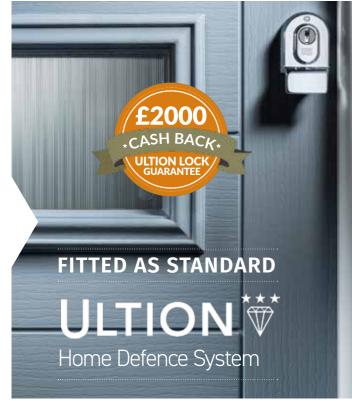

The Ultion 3 star cylinder gives you peace of mind and is backed up with a £2k security guarantee.

# **GALLERY COMPOSITE DOOR COLLECTION** GA\_ILERY<sup>44</sup>

**FITTED AS STANDARD** Home Defence System

If an intruder snaps Ultion and breaks into your home we'll pay you £2000