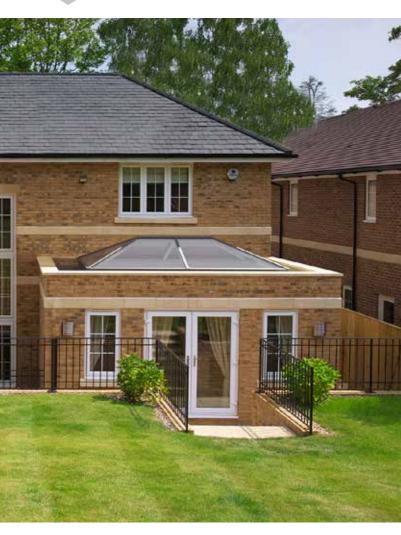

# **SHEERLINE LANTERN**

# SUSTAINABLE, STYLISH AND SECURE ROOF LANTERN

Sheerline Roof Lantern is a warmer, slimmer and much more secure roof lantern.

Thermalock<sup>®</sup> multi-chamber thermal technology helps keep heating bills low, while deep internal bars create a strong structure for spans up to 3.2 x 6m without tie bars.

Ultra-low line aesthetics give a stylish architectural appearance, enhanced with hard wearing powdercoated aluminium inside and out.