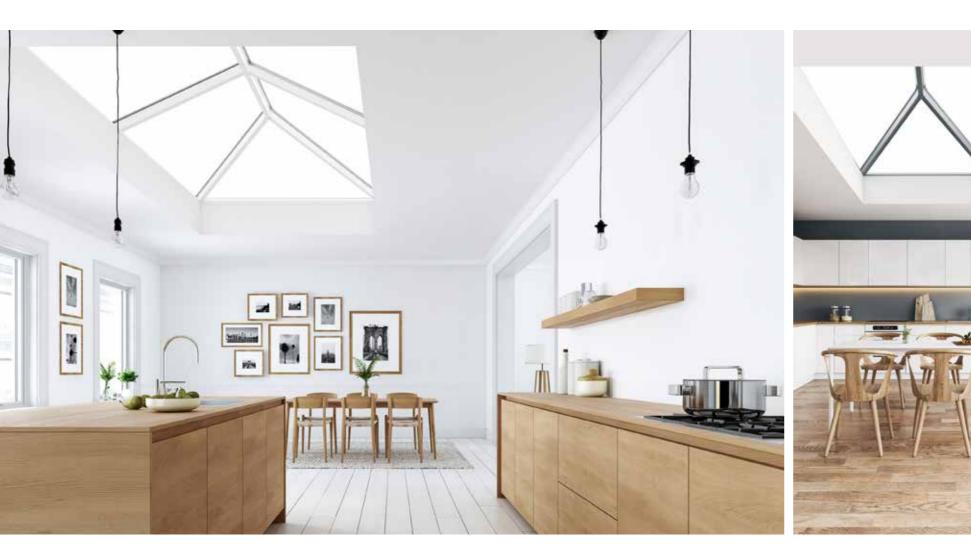

# **SHEERLINE LANTERN**

# SUSTAINABLE, STYLISH AND SECURE ROOF LANTERN

Sheerline Roof Lantern is a warmer, slimmer and much more secure roof lantern.

Thermalock<sup>®</sup> multi-chamber thermal technology helps keep heating bills low, while deep internal bars create a strong structure for spans up to 3.2 x 6m without tie bars.

Ultra-low line aesthetics give a stylish architectural appearance, enhanced with hard wearing powdercoated aluminium inside and out.