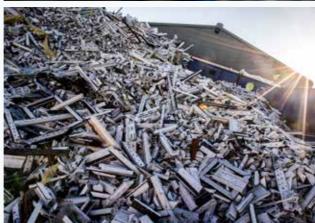

### A+ Rated for Sustainability

Much of our product range is rated A+ representing a genuine sustainable option. Not only because they help reduce CO2 omissions, but also because uPVC is a fully recyclable material. Each year, tens of thousands of tons of uPVC are recycled, minimising impact on landfill waste sites.

### Reusable and Recyclable for Hundreds of Years

Recycled material can be used to manufacture brand new windows, for closed-loop material sustainability. Research has shown that 95% of post consumer or end-of-life uPVC windows can be recycled. uPVC recycling for doors and windows makes sense whether you're a homeowner - especially when non-biodegradable uPVC can be recycled up to 10 times. Wth the lifeline for a uPVC window or door being up to 35 years (BRE) and given they can be recycled up to 10 times this translates to 350 years of reuse with minimal impact on the environment.