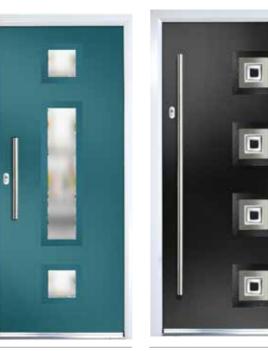

# **GALLERY COMPOSITE DOOR COLLECTION** GA\_ILERY<sup>44</sup>

## **COMPOSITE DOORS**

Our Composite Door Collection is a complete range of thermally efficient composite doors manufactured to the highest quality standards.

Choose from 3 ranges; Traditional or Contemporary grained styles, or the new smooth Urban door which replicates aluminium styling.

We also offer doors with toplights and sidelights when required in either a matching composite side panel or glass options.

# MAKE AN ENTRANCE

Let your door really make an entrance by selecting stylish accessories. Handles can be fitted in either modern handle positions or choose a more traditional door pull fitted centrally together with the heritage lock position.

Stunning glazing options allow you to flood your hallway with light, compliment the colour of the door with coloured glass, or maintain your privacy by choosing a solid door panel.

No need to worry about heat loss either as our doors are well insulated and we only use the most energy efficient glass.