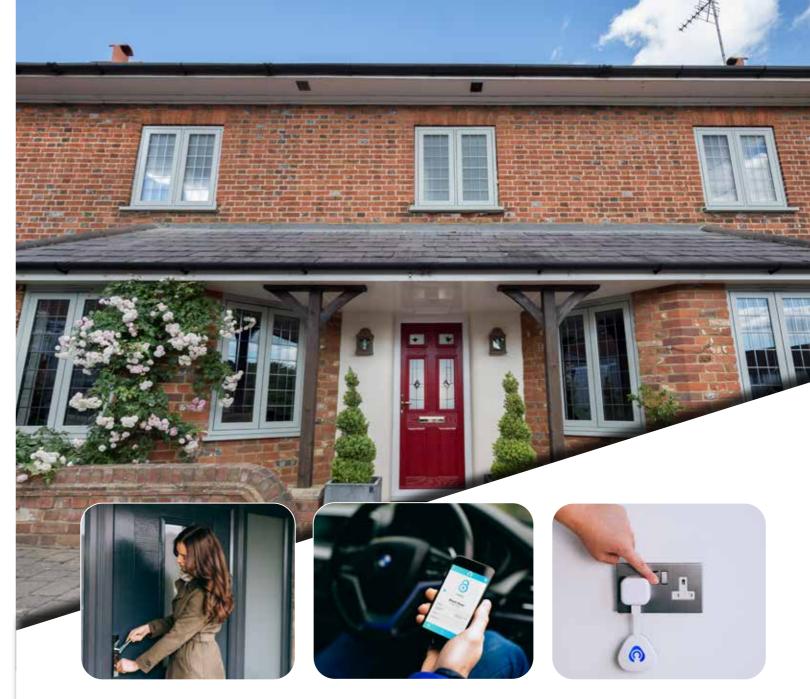

# How many times have you thought ... have I locked my door?

We've all been there! With Kubu you'll never have to worry if your door is unlocked again.

Kubu uses smart and simple technology to monitor your lock in real time. You'll be able to check the status of your door no matter where you are, at any time of the day or night, right from the Kubu app on your phone.

ALL OUR DOORS ARE EQUIPPED FOR KUBU SMART - SENSOR TECHNOLOGY. Simply visit www.kubu-home.com once your door is fitted, and you will never have to worry about whether you remembered to lock your door again.

With Kubu say goodbye to uncertainty and hello to peace-of-mind.

Be sure it's secure