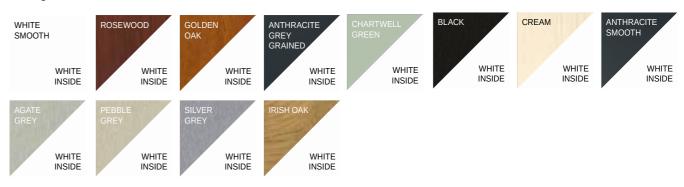

#### **Rustique Colour Collection** Woodgrain outside, White Smooth inside WHITE SMOOTH ROSEWOOD ANTHRACITE GREY WHITE INSIDE WHITE WHITE WHITE INSIDE INSIDE INSIDE ANTHRACITE SMOOTH BLACK CREAM WHITE WHITE WHITE WHITE INSIDE INSIDE INSIDE INSIDE WHITE WHITE WHITE WHITE INSIDE INSIDE INSIDE INSIDE

#### Woodgrain outside, White Grain inside

Colour both sides

| ROSEWOOD<br>ROSEWOOD<br>INSIDE             | GOLDEN<br>OAK<br>GOLDEN<br>OAK INSIDE | IRISH OAK<br>IRISH<br>OAK INSIDE | AGATE<br>GREY<br>AGATE<br>GREY INSIDE |
|--------------------------------------------|---------------------------------------|----------------------------------|---------------------------------------|
| ANTHRACITE<br>SMOOTH<br>A/SMOOTH<br>INSIDE | BLACK<br>BLACK<br>INSIDE              | CREAM<br>CREAM<br>INSIDE         |                                       |