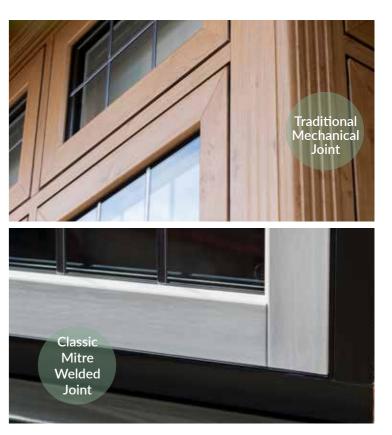

# CHOOSE CLASSIC WELD OR OUR TRADITIONAL TIMELESS DETAIL

Unlike other flush systems, the Timeless Flush Sash is available in two jointing options, Classic Welded joints and Timeless Detail, our Traditional Mechanical Joints.

The Timeless Detail Mechanical Joint is a traditional style mitred butt joint that is sealed in place, replicating a timber joint with meticulous detail.

Classic Welds give a contemporary and modern twist to this heritage style. The corners are precision welded so that the join is practically seamless.