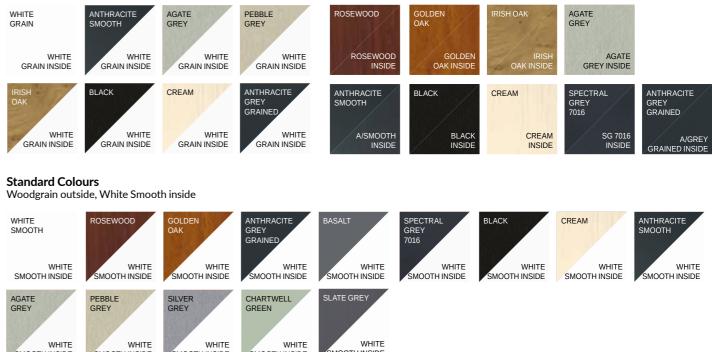

# System 10 Colour Collection

Woodgrain outside, White Smooth inside

Woodgrain outside, White Grain inside

#### Colour both sides

#### **Rustique Colour Collection** Woodgrain outside, White Smooth inside WHITE SMOOTH ROSEWOOD ANTHRACITE GREY WHITE INSIDE WHITE WHITE WHITE INSIDE INSIDE INSIDE ANTHRACITE SMOOTH BLACK CREAM WHITE WHITE WHITE WHITE INSIDE INSIDE INSIDE INSIDE WHITE WHITE WHITE WHITE INSIDE INSIDE INSIDE INSIDE

#### Woodgrain outside, White Grain inside

Colour both sides

| ROSEWOOD<br>ROSEWOOD<br>INSIDE             | GOLDEN<br>OAK<br>GOLDEN<br>OAK INSIDE | IRISH OAK<br>IRISH<br>OAK INSIDE | AGATE<br>GREY<br>AGATE<br>GREY INSIDE |
|--------------------------------------------|---------------------------------------|----------------------------------|---------------------------------------|
| ANTHRACITE<br>SMOOTH<br>A/SMOOTH<br>INSIDE | BLACK<br>BLACK<br>INSIDE              | CREAM<br>CREAM<br>INSIDE         |                                       |