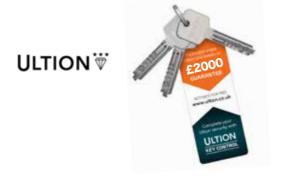

The Ultion 3 star cylinder gives you peace of mind and is backed up with a £2k security guarantee.

# **GALLERY COMPOSITE DOOR COLLECTION** GA\_ILERY<sup>44</sup>

**FITTED AS STANDARD** Home Defence System

If an intruder snaps Ultion and breaks into your home we'll pay you £2000