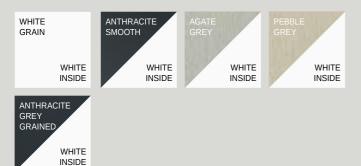

### Heritage Colour Collection

Woodgrain outside, White Grain inside

\*Please note that the Black profile we supply is Beck Brown. This is a very dark colour and as close to black as can be manufactured. Ask your Installer if you require further details